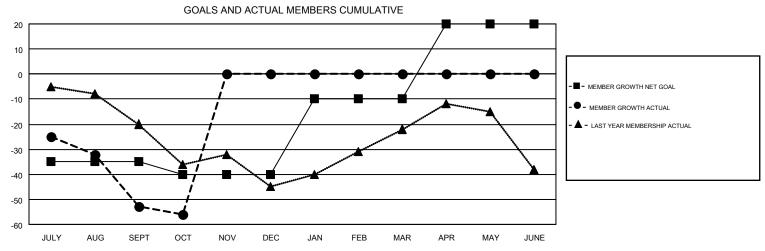

## ANTTI FORSELL GMT CA 4 Clubs Members RESULTS FOR 2017-2018 RESULTS FOR 2017-2018 NEW CLUB GOAL NEW CLUBS DROPPED CLUBS MEMBER GROWTH NET MEMBER GROWTH DROPPED QUARTER QUARTER GOAL ACTUAL MEMBERS ACTUAL (including transfers) 0 0 -35 12 63 JULY/AUG/SEPT JULY/AUG/SEPT 0 0 0 -5 16 18 OCT/NOV/DEC OCT/NOV/DEC 0 0 0 30 0 0 JAN/FEB/MAR JAN/FEB/MAR 0 0 0 30 0 0 APR/MAY/JUNE APR/MAY/JUNE

## GOALS AND ACTUAL NEW CLUBS CUMULATIVE

| DROPPED CLUBS: 0  DROPPED MEMBERS |         | 14 CLUBS OF 85 ADDED 1 OR MORE<br>NEW MEMBERS | GENDER DISTRI<br>MALE<br>FEMALE    | BUTION<br>1,543 (73.13%)<br>567 (26.87%) |    |
|-----------------------------------|---------|-----------------------------------------------|------------------------------------|------------------------------------------|----|
| DECEASED                          | 12      | CLICK HERE FOR CUMULATIVE MEMBERSHIP DATA     | TOTAL FAMILY UNIT MEMBERS          |                                          | 36 |
| CLUB CANCELLED OTHER              | 0<br>69 |                                               | FAMILY MEMBERS PAYING HALF 18 DUES |                                          | 18 |
| TOTAL                             | 81      |                                               |                                    |                                          |    |